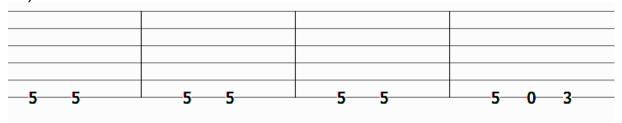

-3-





#### La Bamba

| 0 2 0 0 3 3 2 0 0 0 0 0 0 0 0 0 0 0 0 0 |      |       |           |
|-----------------------------------------|------|-------|-----------|
| 2 3 0 3 3 2 0                           |      | 0 2 0 |           |
|                                         |      |       | 0 3 3 2 0 |
|                                         | 0-2- | 3     | 2         |

#### **Sweet Dreams**

| O | <b>_1</b> 0 |    |           |
|---|-------------|----|-----------|
|   |             | _3 | 6/8 5/6   |
|   |             |    | 4 4 3 3 3 |

# Redemption Song



# Brown Eyed Girl

|           | 1 3 5 3 1 |
|-----------|-----------|
| 0 2 4 2 0 |           |
|           |           |

| -0-2-4-2-0 | 0 |
|------------|---|
|            | U |
|            |   |

# 

5-

## Psycho Killer



#### Pretty Woman





#### Paranoid

|                      | 0^2-0^2- |
|----------------------|----------|
| <u>_0^2_0^2_0^2_</u> | 0^2 0^2  |
| 0 2 0 2 0 2          | 0 2 0 2  |
| 0 0                  | -        |

#### Blues Bass 1



# Should I Stay or Should I Go

| P |     |     | G   |   |     |     | D   |
|---|-----|-----|-----|---|-----|-----|-----|
| _ | _   | _   | _   | _ | _   | _   | 2   |
|   | _   | _   | _   | _ | _   | _   |     |
| _ | _   | _   | _   | _ | _   | _   |     |
| 0 | _0_ | _0_ | _   | _ | _   | _0_ | 1 - |
|   |     |     |     | _ | _   | _0  |     |
|   |     |     | - 3 |   | - 3 | - 3 |     |

### **Manic Depression**

| 7—5— | 7—5 | 0 | 7 5 7  | ⁄—5   |
|------|-----|---|--------|-------|
| 7—5— | 7—5 | 0 | 7 5 7  | '—5   |
|      | 7   |   | 5<br