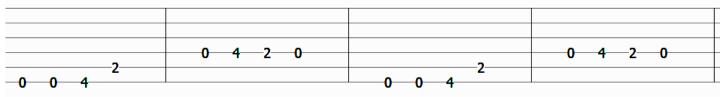

| 0 2 0 0 3 3 2 0 0 0 0 0 0 0 0 0 0 0 0 0 |      |       |           |
|-----------------------------------------|------|-------|-----------|
| 2 3 0 3 3 2 0                           |      | 0 2 0 |           |
|                                         |      |       | 0 3 3 2 0 |
|                                         | 0-2- | 3     | 2         |

#### **Sweet Dreams**

| O | <b>_1</b> 0 |    |           |
|---|-------------|----|-----------|
|   |             | _3 | 6/8 5/6   |
|   |             |    | 4 4 3 3 3 |

# Redemption Song



# Brown Eyed Girl

|           | 1 3 5 3 1 |
|-----------|-----------|
| 0 2 4 2 0 |           |
|           |           |

| -0-2-4-2-0 | 0 |
|------------|---|
|            | U |
|            |   |

# 

5-

## Psycho Killer



#### Pretty Woman





#### Paranoid

|                      | 0^2-0^2- |
|----------------------|----------|
| <u>_0^2_0^2_0^2_</u> | 0^2 0^2  |
| 0 2 0 2 0 2          | 0 2 0 2  |
| 0 0                  | -        |

#### Blues Bass 1



# Should I Stay or Should I Go

| P |     |     | G   |   |     |     | D   |
|---|-----|-----|-----|---|-----|-----|-----|
| _ | _   | _   | _   | _ | _   | _   | 2   |
|   | _   | _   | _   | _ | _   | _   |     |
| _ | _   | _   | _   | _ | _   | _   |     |
| 0 | _0_ | _0_ | _   | _ | _   | _0_ | 1 - |
|   |     |     |     | _ | _   | _0  |     |
|   |     |     | - 3 |   | - 3 | - 3 |     |

### **Manic Depression**

| 7—5— | 7—5 | 0 | 7 5 7  | ⁄—5   |
|------|-----|---|--------|-------|
| 7—5— | 7—5 | 0 | 7 5 7  | '—5   |
|      | 7   |   | 5<br>7 | 5 6 7 |

# Owner o