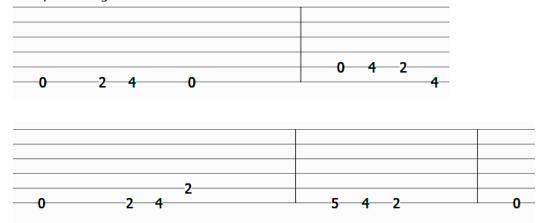

# Another One Bites the Dust I Can't Get No Satisfaction 3-2-2-0 <del>\_0\_2\_3\_</del> Thunderstruck 4 0 7 0 4 0 7 0 4 0 7 0 4 0 7 0 <del>5 0 8 0 5 0 8 0 5 0 8 0 5 0 8 0</del> Daytripper 0-2 My Girl 0-2-

-3-





#### La Bamba

| 0 2 0 0 3 3 2 0 0 0 0 0 0 0 0 0 0 0 0 0 |      |       |           |
|-----------------------------------------|------|-------|-----------|
| 2 3 0 3 3 2 0                           |      | 0 2 0 |           |
|                                         |      |       | 0 3 3 2 0 |
|                                         | 0-2- | 3     | 2         |

#### **Sweet Dreams**

| O | <b>_1</b> 0 |    |           |
|---|-------------|----|-----------|
|   |             | _3 | 6/8 5/6   |
|   |             |    | 4 4 3 3 3 |

# Redemption Song



# Brown Eyed Girl

|           | 1 3 5 3 1 |
|-----------|-----------|
| 0 2 4 2 0 |           |
|           |           |

| -0-2-4-2-0 | 0 |
|------------|---|
|            | U |
|            |   |

# 

5-

## Psycho Killer



#### Pretty Woman





#### Paranoid

|                      | 0^2-0^2- |
|----------------------|----------|
| <u>_0^2_0^2_0^2_</u> | 0^2 0^2  |
| 0 2 0 2 0 2          | 0 2 0 2  |
| 0 0                  | -        |

#### Blues Bass 1



# Should I Stay or Should I Go

| P |     |     | G   |   |     |     | D   |
|---|-----|-----|-----|---|-----|-----|-----|
| _ | _   | _   | _   | _ | _   | _   | 2   |
|   | _   | _   | _   | _ | _   | _   |     |
| _ | _   | _   | _   | _ | _   | _   |     |
| 0 | _0_ | _0_ | _   | _ | _   | _0_ | 1 - |
|   |     |     |