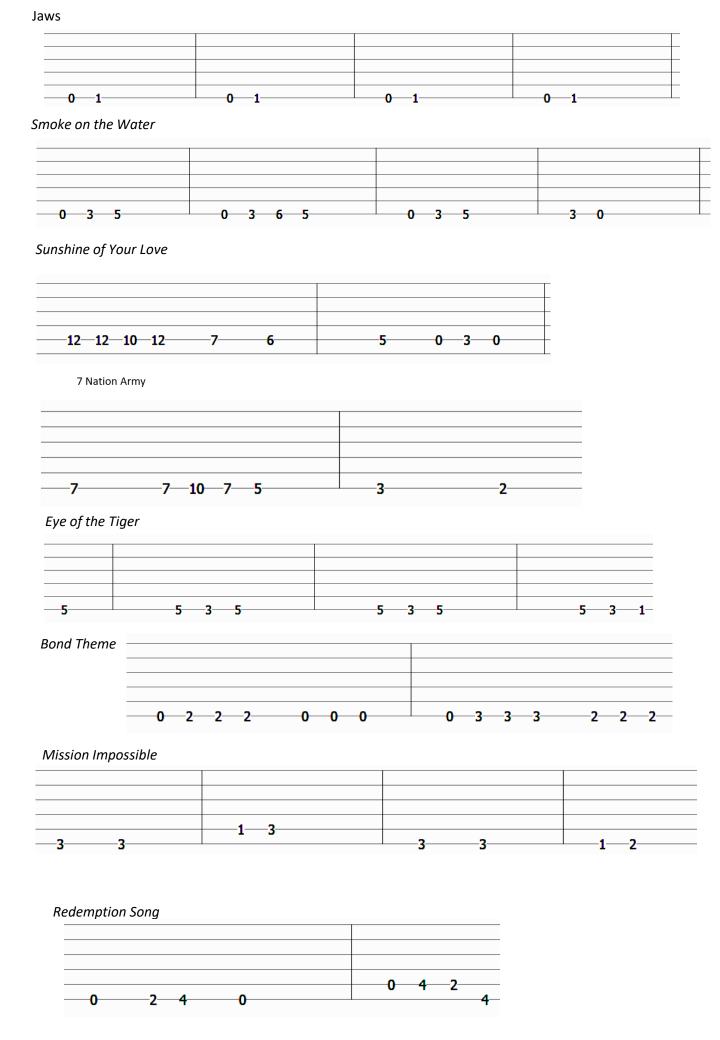

# Another One Bites the Dust I Can't Get No Satisfaction 3-2-2-0 <del>\_0\_2\_3\_</del> Thunderstruck 4 0 7 0 4 0 7 0 4 0 7 0 4 0 7 0 <del>5 0 8 0 5 0 8 0 5 0 8 0 5 0 8 0</del> Daytripper 0-2 My Girl 0-2-

-3-





#### La Bamba

| 0 2 0 0 3 3 2 0 0 0 0 0 0 0 0 0 0 0 0 0 |      |       |           |
|-----------------------------------------|------|-------|-----------|
| 2 3 0 3 3 2 0                           |      | 0 2 0 |           |
|                                         |      |       | 0 3 3 2 0 |
|                                         | 0-2- | 3     | 2         |

#### **Sweet Dreams**

| O | <b>_1</b> 0 |    |           |
|---|-------------|----|-----------|
|   |             | _3 | 6/8 5/6   |
|   |             |    | 4 4 3 3 3 |

# Redemption Song



# Brown Eyed Girl