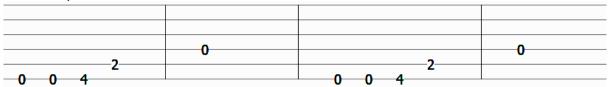

a

| 0 2 0 0 3 3 2 0 0 0 0 0 0 0 0 0 0 0 0 0 |      |       |           |
|-----------------------------------------|------|-------|-----------|
| 2 3 0 3 3 2 0                           |      | 0 2 0 |           |
|                                         |      |       | 0 3 3 2 0 |
|                                         | 0-2- | 3     | 2         |

#### **Sweet Dreams**

| O | <b>_1</b> 0 |    |           |
|---|-------------|----|-----------|
|   |             | _3 | 6/8 5/6   |
|   |             |    | 4 4 3 3 3 |

# Redemption Song



# Brown Eyed Girl

|           | 1 3 5 3 1 |
|-----------|-----------|
| 0 2 4 2 0 |           |
|           |           |

| -0-2-4-2-0 | 0 |
|------------|---|
|            | U |
|            |   |

# 

5-

## Psycho Killer



#### Pretty Woman





#### Paranoid

|                      | 0^2-0^2- |
|----------------------|----------|
| <u>_0^2_0^2_0^2_</u> | 0^2 0^2  |
| 0 2 0 2 0 2          | 0 2 0 2  |
| 0 0                  | -        |

#### Blues Bass 1



# Should I Stay or Should I Go

| P |     |     | G   |   |     |     | D   |
|---|-----|-----|-----|---|-----|-----|-----|
| _ | _   | _   | _   | _ | _   | _   | 2   |
|   | _   | _   | _   | _ | _   | _   |     |
| _ | _   | _   | _   | _ | _   | _   |     |
| 0 | _0_ | _0_ | _   | _ | _   | _0_ | 1 - |
|   |     |     |     | _ | _   | _0  |     |
|   |     |     | - 3 |   | - 3 | - 3 |     |

### **Manic Depression**

| 7—5— | 7—5 | 0 | 7 5 7  | ⁄—5   |
|------|-----|---|--------|-------|
| 7—5— | 7—5 | 0 | 7 5 7  | '—5   |
|      | 7   |   | 5<br>7 | 5 6 7 |

# Owner