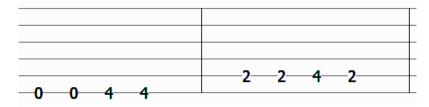

|      |       | 0 3 3 2 0 |
|                                         | 0-2- | 3     | 2         |

#### **Sweet Dreams**

| O | <b>_1</b> 0 |    |           |
|---|-------------|----|-----------|
|   |             | _3 | 6/8 5/6   |
|   |             |    | 4 4 3 3 3 |

# Redemption Song



# Brown Eyed Girl

|           | 1 3 5 3 1 |
|-----------|-----------|
| 0 2 4 2 0 |           |
|           |           |

| -0-2-4-2-0 | 0 |
|------------|---|
|            | U |
|            |   |

# 

5-

## Psycho Killer



#### Pretty Woman





#### Paranoid

|                      | 0^2-0^2- |
|----------------------|----------|
| <u>_0^2_0^2_0^2_</u> | 0^2 0^2  |
| 0 2 0 2 0 2          | 0 2 0 2  |
| 0 0                  | -        |

#### Blues Bass 1



# Should I Stay or Should I Go

| P |     |     | G   |   |     |     | D   |
|---|-----|-----|-----|---|-----|-----|-----|
| _ | _   | _   | _   | _ | _   | _   | 2   |
|   | _   | _   | _   | _ | _   | _   |     |
| _ | _   | _   | _   | _ | _   | _   |     |
| 0 | _0_ | _0_ | _   | _ | _   | _0_ | 1 - |
|   |     |     |     | _ | _   | _0  |     |
|   |     |     | - 3 |   | - 3 | - 3 |     |

### **Manic Depression**

| 7—5— | 7—5 | 0 | 7 5 7  | ⁄—5   |
|------|-----|---|--------|-------|
| 7—5— | 7—5 | 0 | 7 5 7  | '—5   |
|      | 7   |   | 5<br>7 | 5 6 7 |

# Owner of a lonely heart

| <del></del> |     |     |
|-------------|-----|-----|
|             | 3 3 | 3 3 |

# Jingle Bells

| 0 0 0 | 0 0 0 | 0 3 0 2 | 0 |
|-------|-------|---------|---|
|       |       |         |   |
|